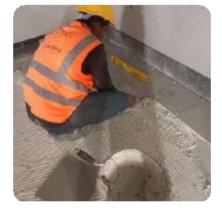

#### EXTERIOR AND FACADE MARBLE CLADDING

Marble is a known material that has been used since the first and middle ages. In our modern age, it stands out in the field of architecture. We see that sculpture artistry is also used in garden landscapes.

It is formed by the precipitation of marble sedimentary stones formed by metamorphic rock processes. Thanks to the minerals in its content, it undergoes metamorphosis and creates the color of marble. Therefore, the tone and contrast depend on the minerals in it.