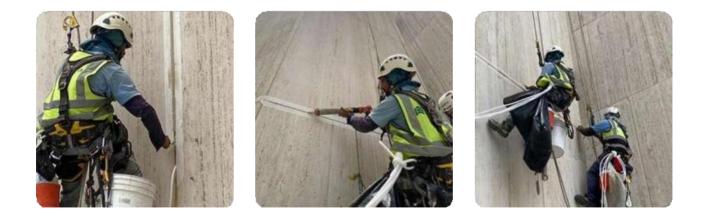

#### EXTERIOR AND FACADE MARBLE CLADDING

Marble is a known material that has been used since the first and middle ages. In our modern age, it stands out in the field of architecture. We see that sculpture artistry is also used in garden landscapes.

It is formed by the precipitation of marble sedimentary stones formed by metamorphic rock processes. Thanks to the minerals in its content, it undergoes metamorphosis and creates the color of marble. Therefore, the tone and contrast depend on the minerals in it.