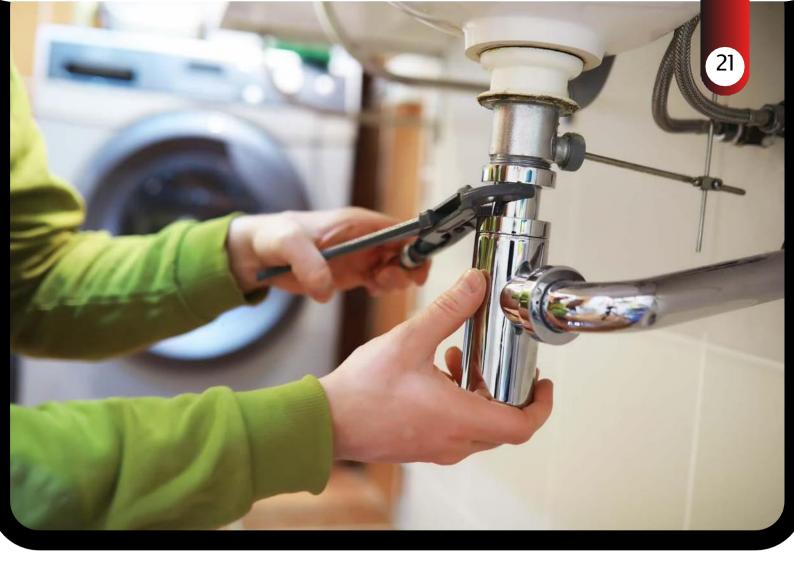

## Plumbing

We have plumbing experts equipped to find the source of water ingress, and they'll usually carry out several tests while on site.

While our plumbers deal with cold-water installations, refurbishments, and repairs, we have experts for all types of water-related issues.