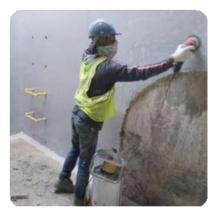

#### EXTERIOR AND FACADE MARBLE CLADDING

Marble is a known material that has been used since the first and middle ages. In our modern age, it stands out in the field of architecture. We see that sculpture artistry is also used in garden landscapes.

It is formed by the precipitation of marble sedimentary stones formed by metamorphic rock processes. Thanks to the minerals in its content, it undergoes metamorphosis and creates the color of marble. Therefore, the tone and contrast depend on the minerals in it.