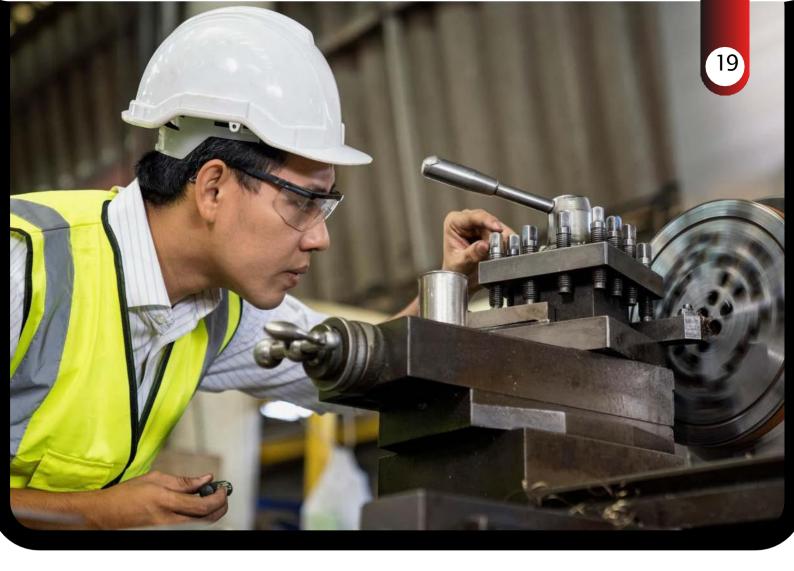

## Mechanical

We carry out a wide range of services relative to the mechanical maintenance process.

These include dismantling, overhauling, and repairing through to re-installation, commissioning and if necessary fabricating replacement parts.