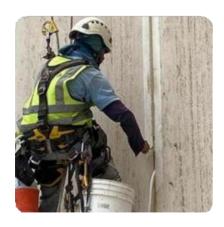

# **Plumbing**

We have plumbing experts equipped to find the source of water ingress, and they'll usually carry out several tests while on site.

While our plumbers deal with cold-water installations, refurbishments, and repairs, we have experts for all types of water-related issues.